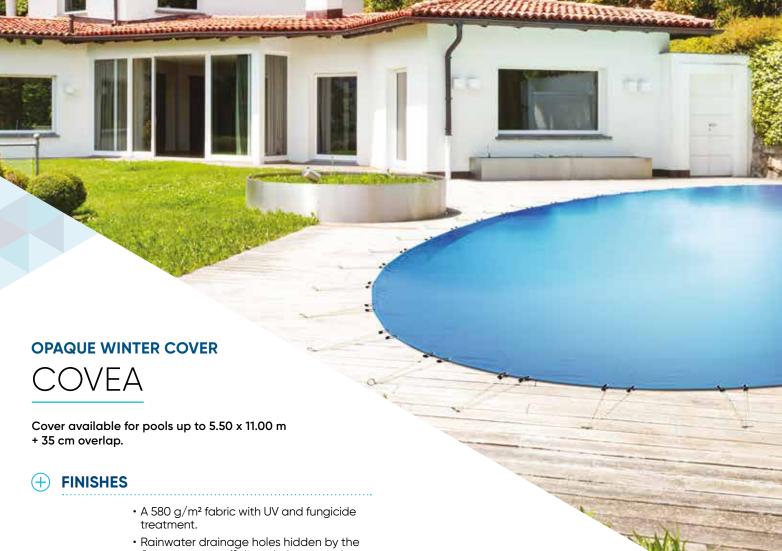

## **OPAQUE WINTER COVER**

A secured special shape pools

- flap ensure an efficient drainage and preserve the cover's aesthetic.
- 316 L stainless steel eyelets with grips on PVC reinforcement which ensures better resistance to tension and a more secure and reliable fastening over time.
- Different types of anchors and tensions are available for a integration in all environments.

## **OPACITY**

• The opacity of the fabric maintain the water in the dark to prevent the photosynthesis and the growth of algae during winter.

Above-ground version available:

- Cover for pool up to 5.00 x 10.00 m.