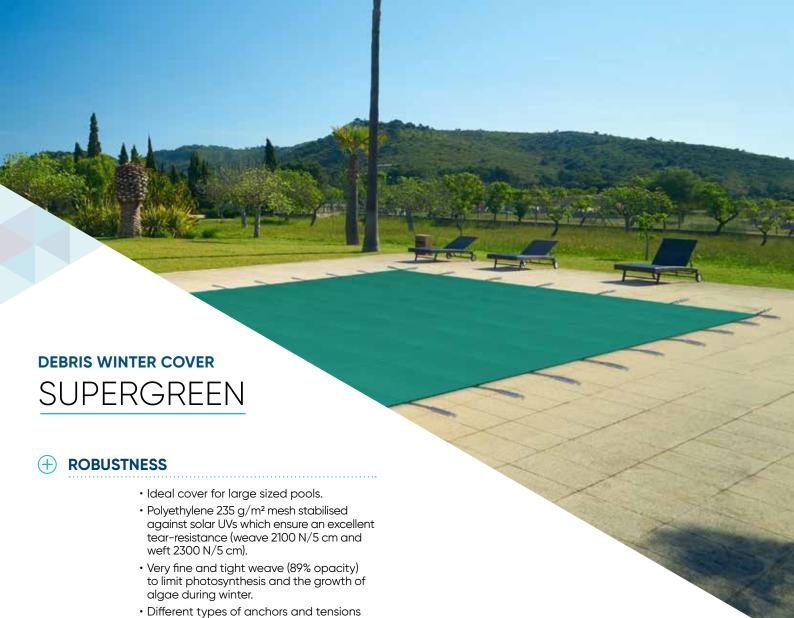

**DEBRIS WINTER COVER** 

SUPERGREEN







A highly resistant cover





## **DURABILITY**

 Three-needle stitched straps and PVC reinforcements under each strap limit abrasion against the coping.

for integration in all environments.

 The cover has a perimeter strap and a grid along the lengths and widths (a maximum spacing of 1 m between each strap for safety covers) to ensure the fit.

## **USEFUL TO KNOW**

- Safety cover available for a pool up to 6.00 x 13.00 m.
- Non-safety cover available for a pool up to 12.50 x 25.00 m (mandatary supporting wires for widths from 6.00 m).

## FOR MORE INFORMATION PLEASE ASK YOUR POOL EXPERT