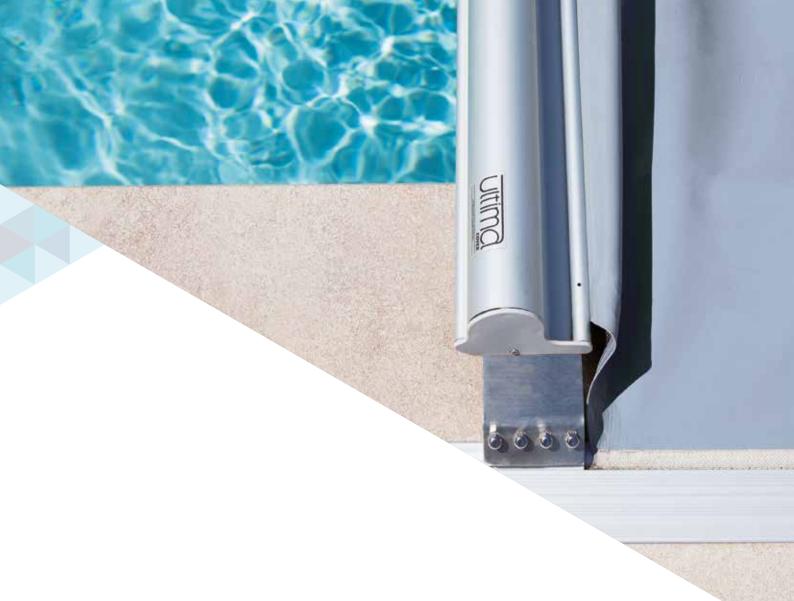

Automatic covers available for a cover up to  $6.00 \times 14.00 \text{ m}$ .

- 1 HYDRAULIC MOTORISATION
- 2 ALUMINIUM LEADING EDGE
- (3) ALUMINIUM GROOVED TUBE

- 4 TELESCOPIC BRACKETS FOR THE PIT
- 5 ALUMINIUM CORNER STOP (For rails under coping only)
- (6) REINFORCED PVC FABRIC 580 G/M<sup>2</sup>
  - High frequency welded.
  - PVC coated polyester evacuation grid located on the width to allow residual rainwater to drain into the pool at the end of the roll-up.

- 7 AUTOMATIC DRAIN PUMP
- (8) ANODISED ALUMINIUM RAILS
- 9 POLYESTER CABLES