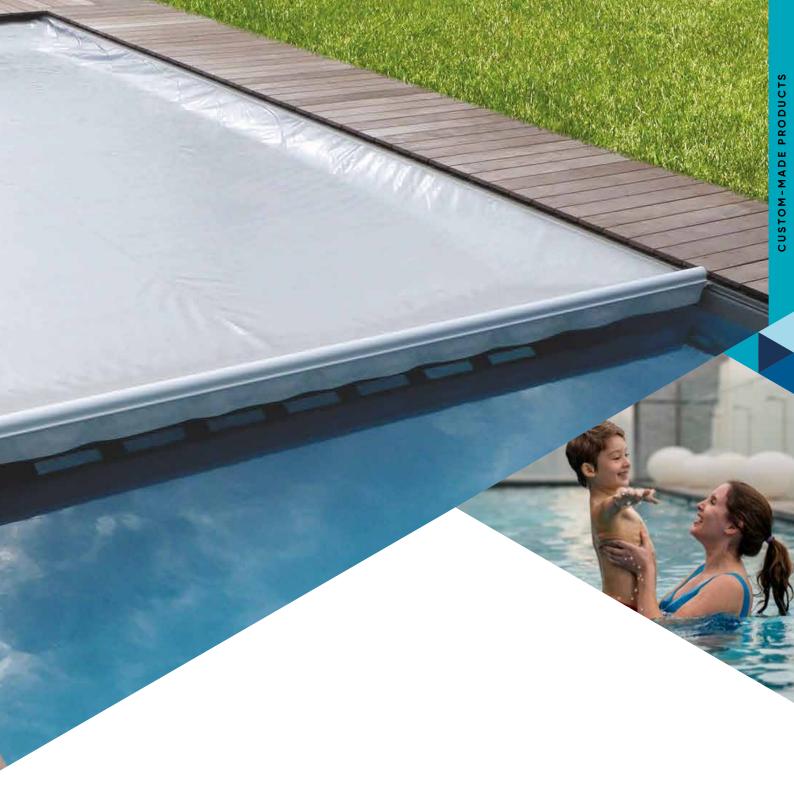

**AUTOMATIC COVERS** 

ULTIMA COVER

A safe and clean pool all year round

#### TRANQUILLITY

- Can be used all year round, it meets all needs: safety, protection against external pollution.
- It is ideal for pools close to a green environment, as its integration prevents leaf deposits.
- Its UV treated PVC fabric is very easy to maintain and will keep its original appearance.

#### + PERFORMANCE

- Ultima Cover combines the performance of a hydraulic motorisation with extremely durable materials and quality manufacture: anti-corrosion anodised aluminium rails, UV treated fabric, high frequency welding.
- The performance of the hydraulic motors allows you to open and close your pool very quickly (less than one minute for a 9.00 m pool).