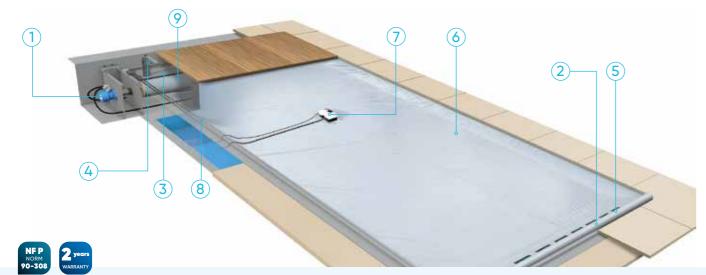

Automatic covers available for a cover up to  $6.00 \times 14.00 \text{ m}$ .

- 1 HYDRAULIC MOTORISATION
- 2 ALUMINIUM LEADING EDGE
- (3) ALUMINIUM GROOVED TUBE

- 4 TELESCOPIC BRACKETS FOR THE PIT
- 5 ALUMINIUM CORNER STOP (For rails under coping only)
- (6) REINFORCED PVC FABRIC 580 G/M<sup>2</sup>
  - High frequency welded.
  - PVC coated polyester evacuation grid located on the width to allow residual rainwater to drain into the pool at the end of the roll-up.

- 7 AUTOMATIC DRAIN PUMP
- (8) ANODISED ALUMINIUM RAILS
- 9 POLYESTER CABLES