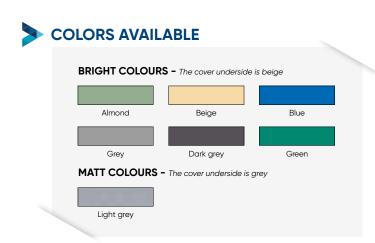

## **OPAQUE WINTER COVER**



# Top-quality cover for perfectly clean water



#### **OPAQUE WINTER COVER**



Cover available for in-groung pools up to 6.00 x 14.00 m maximum.

### + FINISHES

- $\cdot$  A 580 g/m² fabric with UV and fungicide treatments.
- Rainwater drainage holes hidden by the flap ensure an efficient drainage and preserve the cover's aesthetic.
- 316 L grade double eyelets on PVC protection make the resistance to tension stronger and provide safer and more reliable attachment over time.
- Different types of anchors and tensions for integration in all environments.

#### 

• The opacity of the fabric maintain the water in the dark to prevent the photosynthesis and the growth of algae during the winter.



### USEFUL TO KNOW

Above-ground version available:

- Cover for pools up to 4.65 x 9.65 m.
- Wood'Lock patented fastening system (no drilling or hooking on the structure).



#### FOR MORE INFORMATION PLEASE ASK YOUR POOL EXPERT

DEL SAS with a capital of 2 300 000 € - RCS 303355671 Rennes - ZA La Croix Rouge - 35530 Brécé - FRANCE • Non-binding document • © DEL SAS, D3 Studio • 01/24 • Do not throw away • A-DBRO10401.L1